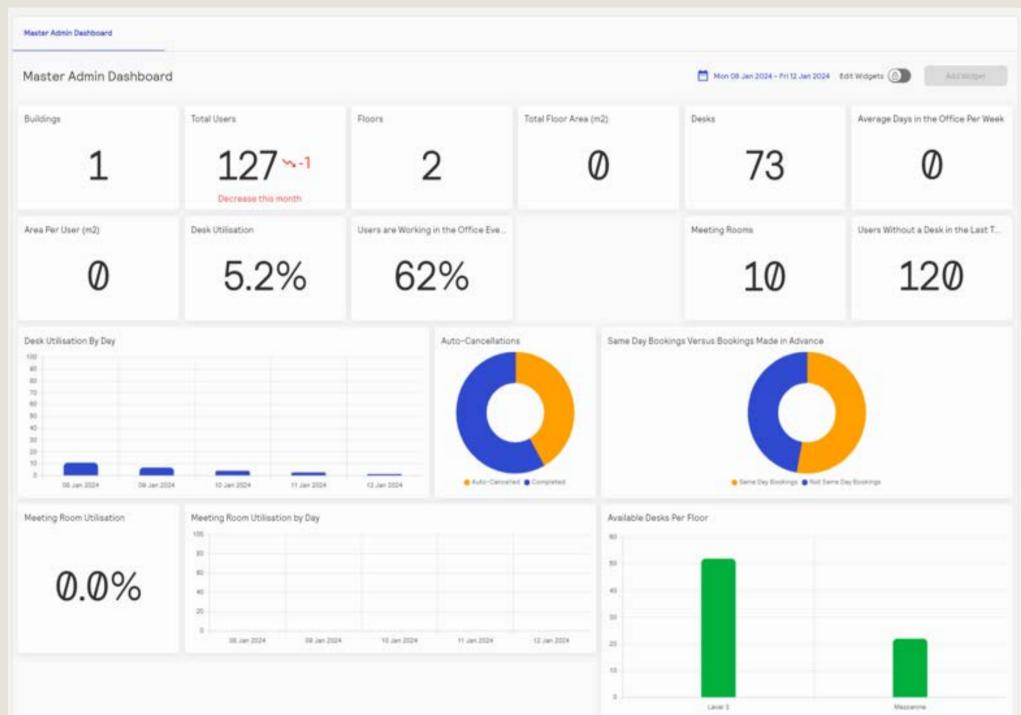

### Generative Artificial Intelligence and Office Spaces

- Generative AI in Architectural Design
- Al for asset repositioning
- Al and tenant experience
- Al and Market Analysis











# Personalised Tenant experiences redefined by Al

- Tailored Amenities and services
- Intelligent spaces designed for optimal experience
- Anticipating tenant needs
- Creating Communities centered around Individuality



# Point Grab





## Nuraspace







### How to prepare for AI in the workspace

- Advocate for Ethical Al practices
- Prepare for an Al-integrated workforce and tenants
- Prioritise Al literacy
- Identify and safeguard against AI biases
- Pair Al implementation and use with a human centered approach



# Be productively curious